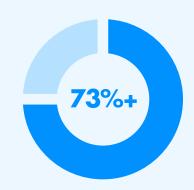

## **Kiosk Check Size vs Counter**

The average check size is much higher on the kiosk vs the counter due to inherent upsell features

Scan to Download

Learn More =