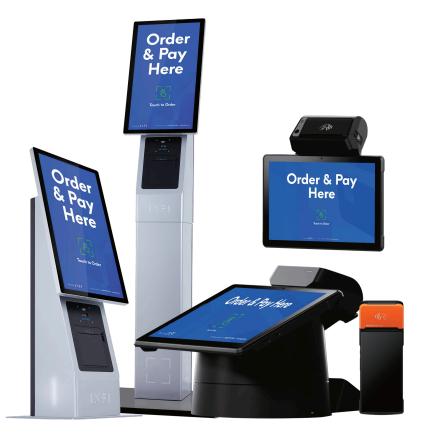

## Kiosk Options to Fit Your Space

Tablets, tabletop, wallmount, and floor-options for your restaurant

INFI kiosks have been a total game changer for our pizzeria. The seamless integration with Square POS makes daily management a breeze, and guests love the friendly user interface. We've tested a number of other kiosks and INFI always beats the competition.

## INFI Order & Pay Here Order & Pay Here Order & Pay [8] Here Wall-Mounted **Floor-Standing** Tablet **Tabletop** 9.68″ x 9.09″ x 12.21" x 12.21" x 12.21" x 8.27" x 19.69" x 17.72" x **Kiosk Size** 27.78" 27.66" 63.02" 2.87" **Screen Size** 10.1" 21.5" 21.5" 21.5" Weight 1.6 41.89 33.07 59.52 (Pounds) Set-up Time 15 15 30 30 (Minutes) Full HD Screen with 10-