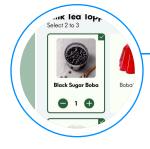

#### Handle Custom Orders, Fast

Let your customers place their own orders, customize their drinks, and pay in seconds. Your team can focus on making drinks and providing great service instead of managing long lines.

#### **Eliminate Order Mistakes and Reduce Waste**

Customers enter their own orders so there's no confusion **over ingredients.** Fewer mistakes means less waste and happier customers.

### **Increase Sales with Easy Upsells**

Suggest toppings, specialty cups, or extra-large sizes to encourage customers to up their orders. Give your customers more options to boost overall sales.