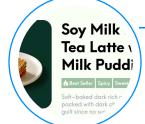

#### **Promote Seasonal and Speciality Drinks**

Highlight limited-time flavors and bestsellers without **extra signage or advertising.** Encourage customers to try something new by showing eye-catching images on the kiosk screen.

### **Increase Sales with Easy Upsells**

Suggest toppings, specialty cups, or extra-large sizes to encourage customers to up their orders. Give your customers more options to boost overall sales.