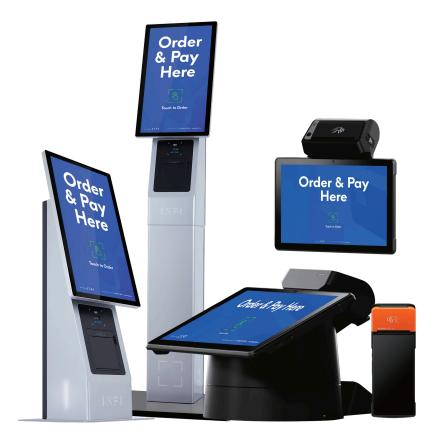

# SELF-SERVE KIOSKS

# Boba Ordering, Made Easy

Serve faster orders, happier customers, and bigger profits

As a merchant, efficiency, and customer satisfaction are paramount to our success, and INFI's kiosk system has truly exceeded our expectations in both regards.

## Simple Payment Processing

Native integrations with major POS systems gives you the flexibility to keep your existing setup. No POS? Use our built-in POS solution.