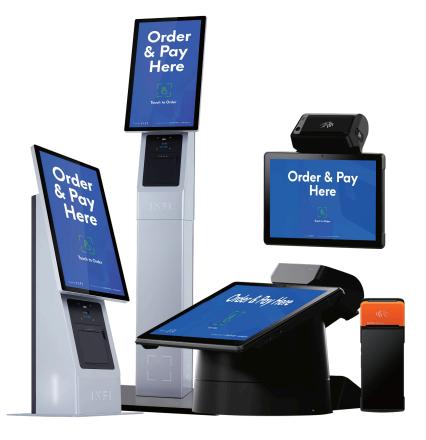

#### **Kiosk Options to Fit Your Space**

We've got the right kiosk for you, no matter how much room you have – whether you need one for your countertop, on the wall to save space, or one that's ADA-compliant.